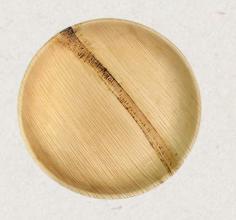

### Round Plates Deep

Size (Inch)
6"
8"
10"
12"

Specifications (cm)

15 × 15 × 2.5

20 × 20 × 2.5

25 × 25 × 2.5

30 × 30 × 2.5

### Round Plates Shallow

| Size (Inch)<br>6" | Specifications (cm)<br>15 x 15 x 1.5 |
|-------------------|--------------------------------------|
| 7"                | 18 × 18 × 1.5                        |
| 9"                | 23 × 23 × 1.5                        |
| 1 O"              | 25 × 25 × 1.5                        |