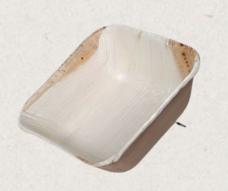

#### Rectangle Plates

Size (Inch)

9 × 6"

8 x 5"

6.5 × 4.3"

Specifications (cm)

24×16×2.5

20 x 1 2.5 x 2.5

16.5×11 ×1.5