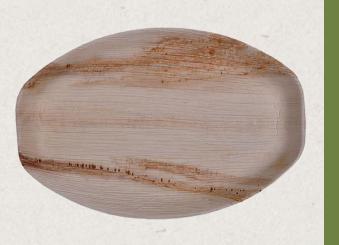

25 × 25 × 2.5

30 × 30 × 2.5

### Round Plates Shallow





| Size (Inch)<br>6" | Specifications (cm)<br>15 x 15 x 1.5 |
|-------------------|--------------------------------------|
| 7"                | 18 × 18 × 1.5                        |
| 9"                | 23 × 23 × 1.5                        |
| 1 O"              | 25 × 25 × 1.5                        |

# Square Plates





Size (Inch) 6" 7" 8" 9" Specifications (cm)  $15 \times 15 \times 1.5$   $18 \times 18 \times 1.5$   $20 \times 20 \times 1.5$   $23 \times 23 \times 1.5$  $23 \times 23 \times 1.5$ 

## Rectangle Platter





Size (Inch)

14x10"

Specifications (cm)

35×25×2

#### Rectangle Plates





Size (Inch)

9 × 6"

8 x 5"

6.5 × 4.3"

Specifications (cm)

24×16×2.5

20 x 1 2.5 x 2.5

16.5×11 ×1.5

### Oval Platter





Síze (Inch) 1*5*" Specifications (cm) 38 × 25 × 2

### Oval Plates





Size (Inch)

8"

10"

Specifications (cm)

20x12.5

25×20

#### Round Bowls





Size (Inch)

5<sup>"</sup>

7.5"

Specifications (cm)

12.5 × 12.5 × 3

19 x 19 x 4.5

# Square Bowls





Size (Inch) 5.5" Specifications (cm)
14×14×4.5



#### CONTACTUS

Office Address: B-56, Okhla Industrial Area Phase 1. Delhi 110020. INDIA

Manufacturing Unit: 4/2 Nidige Industrial Area, IOCL Gas Plant Road,

Shimoga - 577222, Karnataka. INDIA

Email: ownvironment@gmail.com

Ph No.: +91 98110 48225

Website: www.ownvironment.com