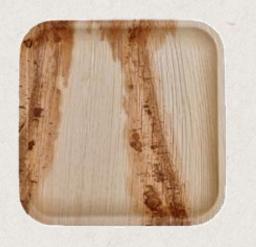

# Square Plates

Size (Inch) 6" 7" 8" 9" Specifications (cm)  $15 \times 15 \times 1.5$   $18 \times 18 \times 1.5$   $20 \times 20 \times 1.5$   $23 \times 23 \times 1.5$  $23 \times 23 \times 1.5$ 