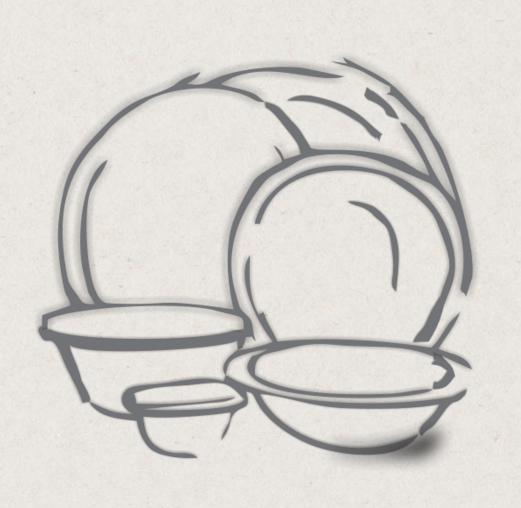

#### Round Bowls

Size (Inch)

5<sup>"</sup>

7.5"

Specifications (cm)

12.5 × 12.5 × 3

19 x 19 x 4.5

# Square Bowls

Size (Inch) 5.5" Specifications (cm)
14×14×4.5