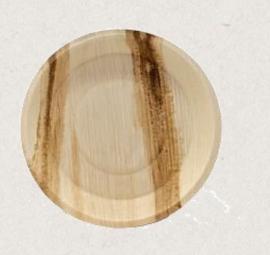

### Round Plates Deep

Size (Inch)
6"
8"
10"
12"

Specifications (cm)

15 × 15 × 2.5

20 × 20 × 2.5

25 × 25 × 2.5

30 × 30 × 2.5

### Round Plates Shallow

| Size (Inch)<br>6" | Specifications (cm)<br>15 x 15 x 1.5 |
|-------------------|--------------------------------------|
| 7"                | 18 × 18 × 1.5                        |
| 9"                | 23 × 23 × 1.5                        |
| 1 O"              | 25 × 25 × 1.5                        |