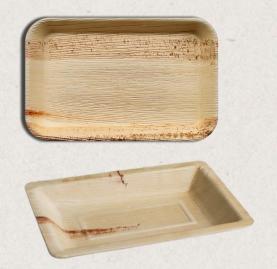

## Rectangle Platter

Size (Inch)

14x10"

Specifications (cm)

35×25×2

#### Rectangle Plates

Size (Inch)

9 × 6"

8 x 5"

6.5 × 4.3"

Specifications (cm)

24×16×2.5

20 x 1 2.5 x 2.5