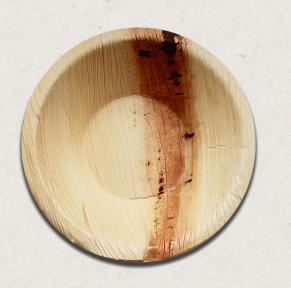

#### Round Bowls

Size (Inch)

5<sup>"</sup>

7.5"

Specifications (cm)

12.5 × 12.5 × 3

19 x 19 x 4.5