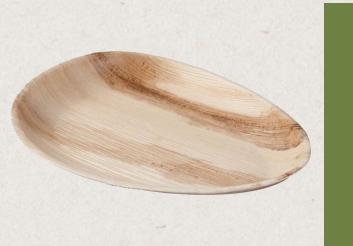

)<br>6" | Specifications (cm)<br>15 x 15 x 1.5 |
|-------------------|--------------------------------------|
| 7"                | 18 × 18 × 1.5                        |
| 9"                | 23 × 23 × 1.5                        |
| 1 O"              | 25 × 25 × 1.5                        |

# Square Plates





Size (Inch) 6" 7" 8" 9" Specifications (cm)  $15 \times 15 \times 1.5$   $18 \times 18 \times 1.5$   $20 \times 20 \times 1.5$   $23 \times 23 \times 1.5$  $23 \times 23 \times 1.5$ 

## Rectangle Platter





Size (Inch)

14x10"

Specifications (cm)

35×25×2

#### Rectangle Plates





Size (Inch)

9 × 6"

8 x 5"

6.5 × 4.3"

Specifications (cm)

24×16×2.5

20 x 1 2.5 x 2.5

16.5×11 ×1.5

### Oval Platter





Síze (Inch) 1*5*" Specifications (cm) 38 × 25 × 2

### Oval Plates





Size (Inch)

8"

10"

Specifications (cm)

20x12.5

25×20

#### Round Bowls





Size (Inch)

5<sup>"</sup>

7.5"

Specifications (cm)

12.5 × 12.5 × 3

19 x 19 x 4.5

# Square Bowls





Size (Inch) 5.5" Specifications (cm)
14×14×4.5



#### CONTACTUS

Office Address: B-56, Okhla Industrial Area Phase 1. Delhi 110020. INDIA

Manufacturing Unit: 4/2 Nidige Industrial Area, IOCL Gas Plant Road,

Shimoga - 577222, Karnataka. INDIA

Email: ownvironment@gmail.com

Ph No.: +91 98110 48225

Website: www.ownvironment.com