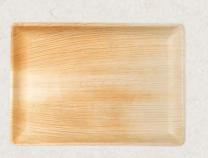

## Rectangle Platter

Size (Inch)

14x10"

Specifications (cm)

35×25×2

#### Rectangle Plates

Size (Inch)

9 × 6"

8 x 5"

6.5 × 4.3"

Specifications (cm)

24×16×2.5

20 x 1 2.5 x 2.5