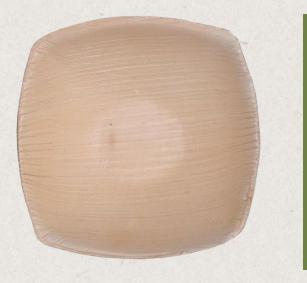

# Square Plate

Specifications (cm) 15 x 15 x 1.5 18 x 18 x 1.5 20 x 20 x 1.5 25 x 25 x 1.5