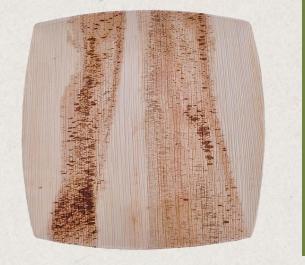

# Quadrata Plate

| Specifications (cm) |
|---------------------|
| 10x10x1.0           |
| 15 x 15 x 1.5       |
| 20 x 20 x 1.5       |
| 25 x 25 x 1.5       |