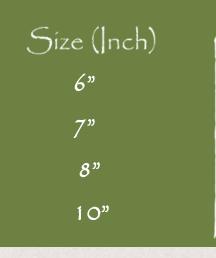

# Square Plate

Specifications (cm) 15 x 15 x 1.5 18 x 18 x 1.5 20 x 20 x 1.5 25 x 25 x 1.5