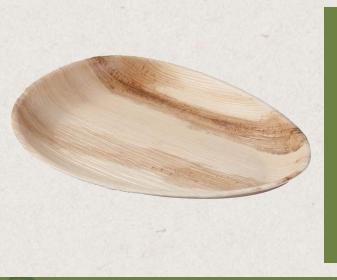

### Oval Salad Plate

# Size (Inch) 1 2" 1 0"

# Specifications (cm) 30 x 22 25x20