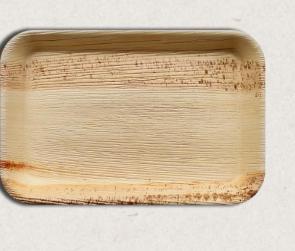

#### Rectangle Plate

# Size (Inch) 9" x 6" Deep

# Specifications (cm) $24 \times 16 \times 2.5$

\* 100% \*

\$T