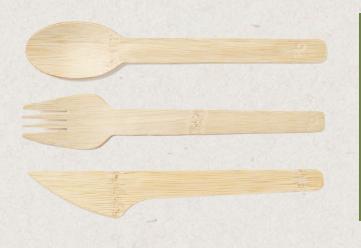

ons (cm) 15 x 15 x 1.5 18 x 18 x 1.5 20 x 20 x 1.5 25 x 25 x 1.5

# Quadrata Plate







| Specifications (cm) |
|---------------------|
| 10x10x1.0           |
| 15 x 15 x 1.5       |
| 20 x 20 x 1.5       |
| 25 x 25 x 1.5       |

# Triangle Plate







# Specifications (cm)

20 x 20 x 1.5

#### Rectangle Plate



# Size (Inch) 9" x 6" Deep

# Specifications (cm) $24 \times 16 \times 2.5$

\* 100% \*

\$T

#### Oval Platter





Size (Inch) 15"

Specifications (cm)

38 x 25 x 2

### Oval Salad Plate





# Size (Inch) 1 2" 1 0"

# Specifications (cm) 30 x 22 25x20

#### Round Bowls





Size (Inch) 5" 7.5"

# Specifications (cm) 12.5 x 12.5 x 3 19 x 19 x 4.5

#### Quadreta Bowls





Size (Inch) 5.5" 6.5"

# Specifications (cm) 14 x 14 x 4.5 16.5 x 16.5 x 5

#### Birchwood Cutlery





Spoon Knífe Fork

14cm & 16cm 14cm & 16cm 14cm & 16cm

# CONTACTUS

Office Address: B-56, Okhla Industrial Area Phase 1. Delhi 110020. INDIA Manufacturing Unit: Machenahalli Industrial Area, Shimoga, Karnataka. INDIA

Email: <u>ownvironment@gmail.com</u> Ph No.: +91 98110 48225, +91 96502 72043 www.ownvironment.com



OWNVIRONMENT BIODEGRADABLE & DISPOSABLE TABLEWARE

A PRODUCT FROM EARTHY SOLUTIONS