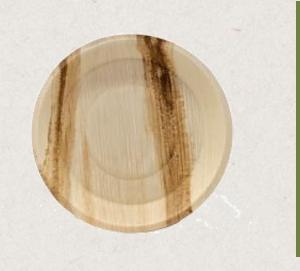

#### Round Plates Shallow

#### Specifications (cm)

19 × 19 ×1.5 23 × 23 × 1.5 25.4 × 25.4 × 1.5