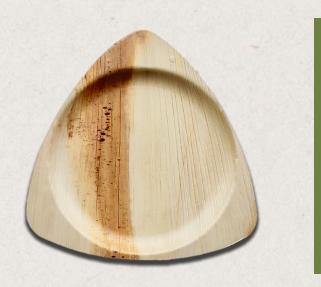

s), water and heat. This further means there are absolutely no chemicals or additives used in the manufacturing process.

The product that you see is 100% biodegradable and compostable, that is, it becomes one with nature in 60 days.

# Round Plates Deep







| Specifications (cm) |
|---------------------|
| 15 × 15 × 2.5       |
| 20 × 20 × 2.5       |
| 25 × 25 × 2.5       |
| 30 x 30 x 2.5       |

#### Round Plates Shallow







#### Specifications (cm)

19 × 19 ×1.5 23 × 23 × 1.5 25.4 × 25.4 × 1.5

# Square Plate







Specifications (cm) 15 x 15 x 1.5 18 x 18 x 1.5 20 x 20 x 1.5 25 x 25 x 1.5

# Quadrata Plate







| Specifications (cm) |
|---------------------|
| 10x10x1.0           |
| 15 x 15 x 1.5       |
| 20 x 20 x 1.5       |
| 25 x 25 x 1.5       |

# Triangle Plate







# Specifications (cm)

20 x 20 x 1.5

#### Rectangle Plate



# Size (Inch) 9" x 6" Deep

# Specifications (cm) $24 \times 16 \times 2.5$

\* 100% \*

\$T

#### Oval Platter





Size (Inch) 15"

Specifications (cm)

38 x 25 x 2

### Oval Salad Plate





# Size (Inch) 1 2" 1 0"

# Specifications (cm) 30 x 22 25x20

#### Round Bowls





Size (Inch) 5" 7.5"

# Specifications (cm) 12.5 x 12.5 x 3 19 x 19 x 4.5

#### Quadreta Bowls





Size (Inch) 5.5" 6.5"

# Specifications (cm) 14 x 14 x 4.5 16.5 x 16.5 x 5

#### Birchwood Cutlery





Spoon Knífe Fork

14cm & 16cm 14cm & 16cm 14cm & 16cm

# CONTACTUS

Office Address: B-56, Okhla Industrial Area Phase 1. Delhi 110020. INDIA Manufacturing Unit: Machenahalli Industrial Area, Shimoga, Karnataka. INDIA

Email: <u>ownvironment@gmail.com</u