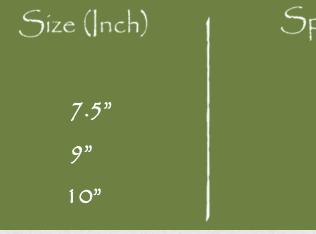

#### Round Bowls

Size (Inch) 5" 7.5"

# Specifications (cm) 12.5 x 12.5 x 3 19 x 19 x 4.5