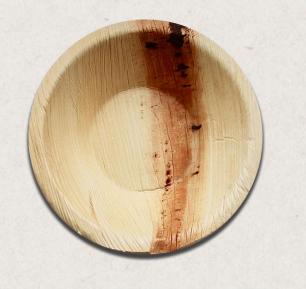

#### Round Bowls

Size (Inch) 5" 7.5"

# Specifications (cm) 12.5 x 12.5 x 3 19 x 19 x 4.5