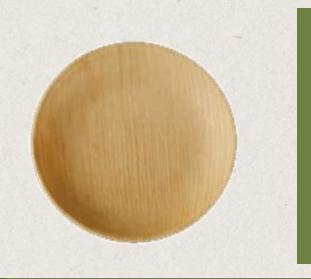

#### Round Bowls

Size (Inch) 5" 7.5"

# Specifications (cm) 12.5 x 12.5 x 3 19 x 19 x 4.5